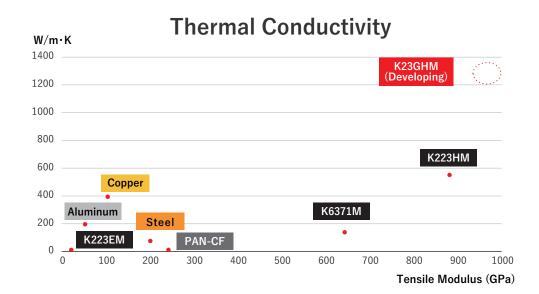

## Developing Item K23GHM (Ultrahigh Thermal Conductivity Grade) Target Industries: Electronic Technology Target TC: 1,300W/m·K

The data and information provided in this document have been obtained from carefully controlled materials and procedures in Mitsubishi Chemical Corporation. Any values provided are considered representative but do not guarantee equivalency for your own testing of our products for your own purpose. Mitsubishi Chemical Corporation makes no warranty or representation, including but not limited to, implied warranties of our product and relevant information for a specific performance, use or purpose. Mitsubishi Chemical Corporation declines any liability with all data and all application made by you and any third party.