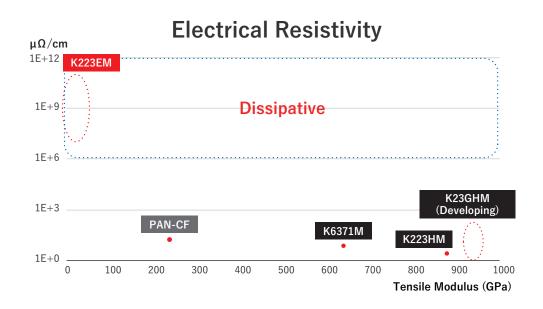

## **Carbon Milled Fiber**

MCC's special Pitch based carbon milled fiber meets a wide range of needs from ESD around semiconductors to thermal management of electronic devices.